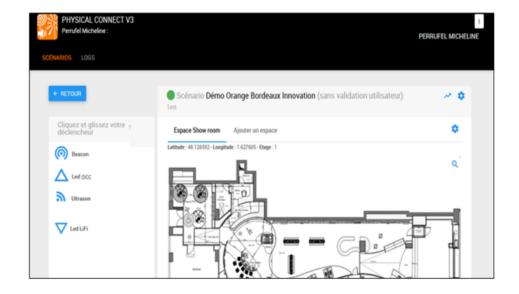

### **Physical Connect**,

<u>The unique solution</u> to manage, <u>in one single tool,</u> the main types of triggers, radio, ultrasound and optics, placed in the same physical space (indoor or outdoor).