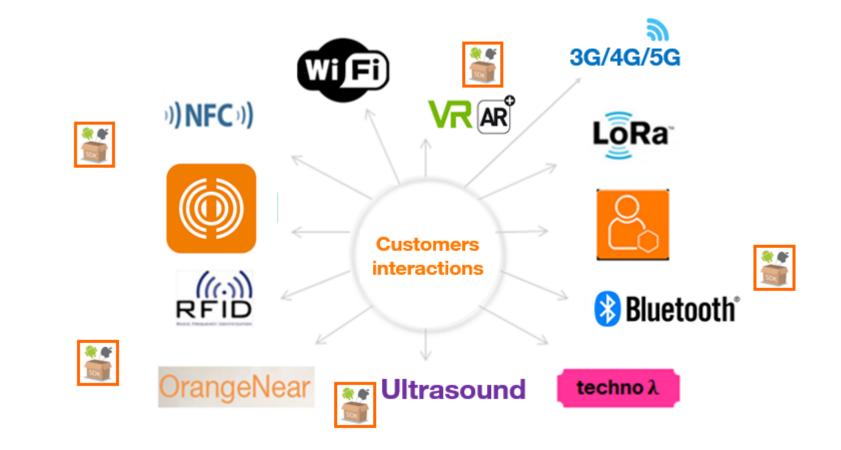

#### Example of an hybrid service developped with differents partners

### **Physical Connect**,

<u>The unique solution</u> to manage, <u>in one single tool,</u> the main types of triggers, radio, ultrasound and optics, placed in the same physical space (indoor or outdoor).