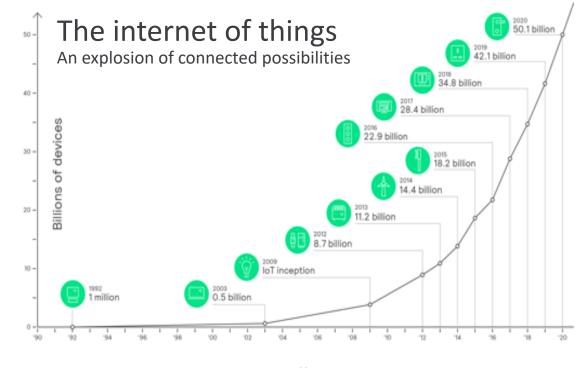

45000 40000 35000 Petabytes/month 30000 25000 20000 15000 10000 5000 0 2010 2011 2012 2013 2014 2015 2016 2017 2018 2019 2020 The worldwide data communication volume doubles every two years!

Year

(s) ignify